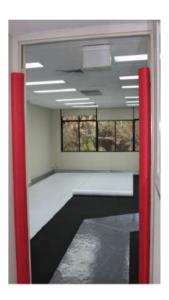

## **Main Applications:**

- Doors and door jambs
- Handrails and balustrades
- Sills and thresholds
- Finished/sensitive edges
- Pillars and columns
- Protect people from hazards (i.e. scaffolding).

| Code      | Dimensions               |
|-----------|--------------------------|
| EPP212-UV | 2m x 12mm Thick (Yellow) |
| DJP216-UV | 2m x 16mm Thick (Red)    |