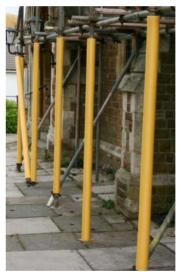

## **Main Applications:**

- Doors and door jambs
- Handrails and balustrades
- Sills and thresholds
- Finished/sensitive edges
- Pillars and columns
- Protect people from hazards (i.e. scaffolding).

| Code      | Dimensions               |
|-----------|--------------------------|
| EPP212-UV | 2m x 12mm Thick (Yellow) |
| DJP216-UV | 2m x 16mm Thick (Red)    |