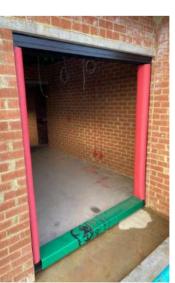

## **Main Applications:**

- Doors and door jambs
- Handrails and balustrades
- Sills and thresholds
- Finished/sensitive edges
- Pillars and columns
- Protect people from hazards (i.e. scaffolding).

| Code      | Dimensions               |
|-----------|--------------------------|
| EPP212-UV | 2m x 12mm Thick (Yellow) |
| DJP216-UV | 2m x 16mm Thick (Red)    |