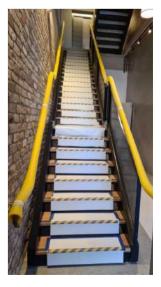

## **Main Applications:**

- Doors and door jambs
- Handrails and balustrades
- Sills and thresholds
- Finished/sensitive edges
- Pillars and columns
- Protect people from hazards (i.e. scaffolding).

| Code      | Dimensions               |
|-----------|--------------------------|
| EPP212-UV | 2m x 12mm Thick (Yellow) |
| DJP216-UV | 2m x 16mm Thick (Red)    |